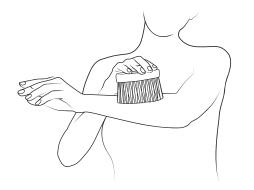

### **Body Brush**

**SAY09** 

Agave Lechuguilla

This brush is made from pine wood and lechuguilla agave fibers.

Great for use on the body to help shed dead skin cells and allow for moisturizer to go on smoothly.

Hang to dry after use.

#### Size: 4.13 x 2.76 x 2.76 in Size: L 10.5 x D 7 x H 7cm