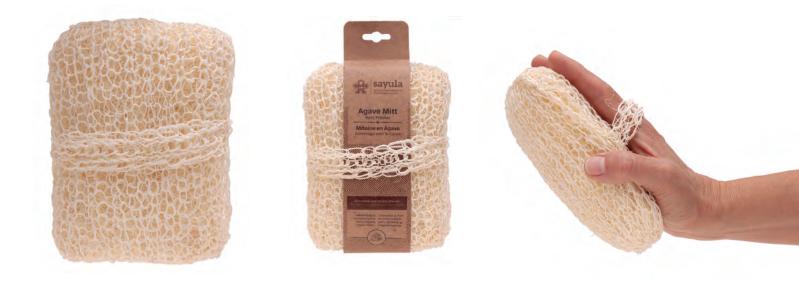

### Agave Mitt SAY01

Agave salmiana

This mitt is handknit and made from maguey agave fibers.

 This mitt helps to increase the lather of your
body wash, remove dead skin cells and stimulate circulation.

Size: 5.91 X 3.94 in Size: 15 x 10 cm