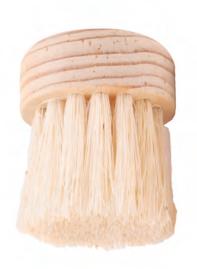

### Face Brush SAY07

Agave Lechuguilla

- This brush is made from pine wood and lechuguilla agave fibers.
- Facial cleansing for gentle exfoliation.
- Use the brush with soap or facial wash to clean the skin.
- This brush helps lift stubborn impurities and boosts circulation.

#### Size:1.77 x 1.77 x 2.17 in Size: L 4.5 x D 4.5 x H 5.5 cm

BODY CARE