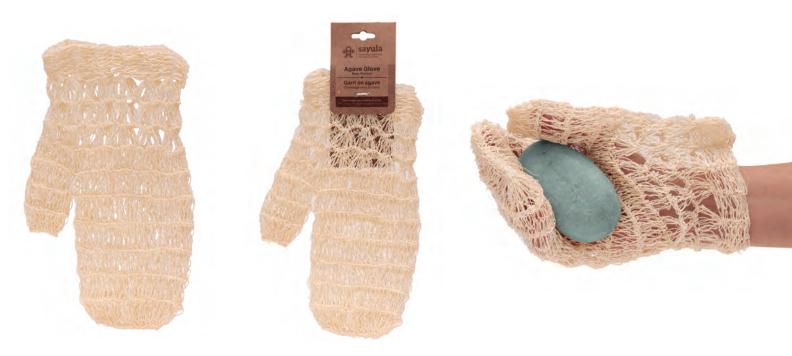

### **Agave Glove**

SAY06

Agave salmiana

- This glove is handknit and made from maguey agave fibers.
- Use the agave glove with soap or body wash to exfoliate and stimulate circulation.
- Leaves skin feeling soft and smooth.
- ♦ Hang to dry after use.

Size: 5.12 x 9.45 in Size: 13 x 24 cm