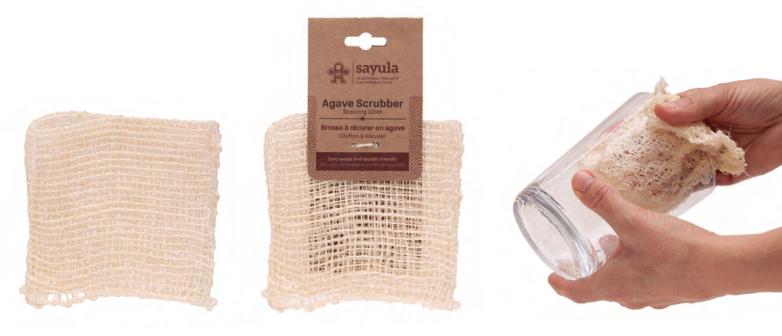

### **Agave Scrubber**

SAY04

Agave Lechuguilla

 This scrubber is handknit and made from maguey agave fibers.

This agave scrubber is your kitchen go-to for

- pots, pans and dish ware or to clean fruits and vegetables.
- Hang to dry after use.
- Fibers expand and soften when wet.

Size: 7.87 x 7.87 in Size: 20 x 20 cm