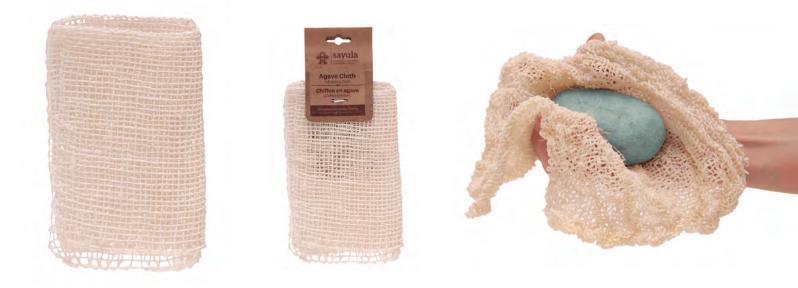

# Agave Cloth SAY02

Agave salmiana

 This cloth is handknit and made from maguey agave fibers.

Great for use on the body to help shed dead

- skin cells and allow for moisturizer to go on smoothly.
- Hang to dry after use.
- Fibers expand and soften when wet.

Size: 11.81 x 11.81 in Size: 30 x 30 cm