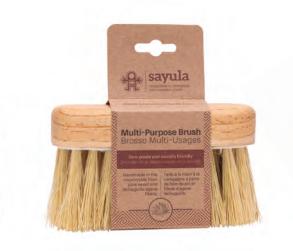

### Multi-Purpose Brush

SAY08

Agave lechuguilla

- This brush is made from pine wood and lechuguilla agave fibers.
- Multi-use on the body or around the home.
- Efficiently clean hard-to-clean dirt.
- Soft bristles do not damage surfaces of.
- This brush is made from pine wood and lechuguilla agave fibers.

Size: 4.72 x 1.57 x 2.36 in Size: L 12 x D 4 x H 6 cm