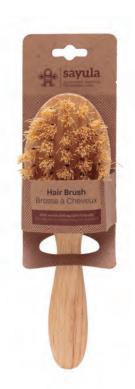

### Hair Brush Small

SAY12

Agave Lechuguilla

 This brush is made from pine wood and lechuguilla agave fibers.

Size: 6.89 x 1.97 x 1.57 in Size: L 17.5 x D 5 X H 4 cm

### Hair Brush Big

SAY13

Agave Lechuguilla

 This brush is made from pine wood and lechuguilla agave fibers.

Size: 7.87 x 6.3 x 1.38 in Size: L 20 x D16 x H3.5 cm