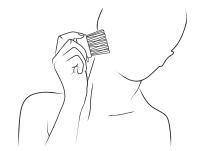

### Face Brush SAY07

Agave Lechuguilla

- This brush is made from pine wood and lechuguilla agave fibers.
- Facial cleansing for gentle exfoliation.
- Use the brush with soap or facial wash to clean the skin.
- This brush helps lift stubborn impurities and boosts circulation.

#### Size:1.77 x 1.77 x 2.17 in Size: L 4.5 x D 4.5 x H 5.5 cm

BODY CARE