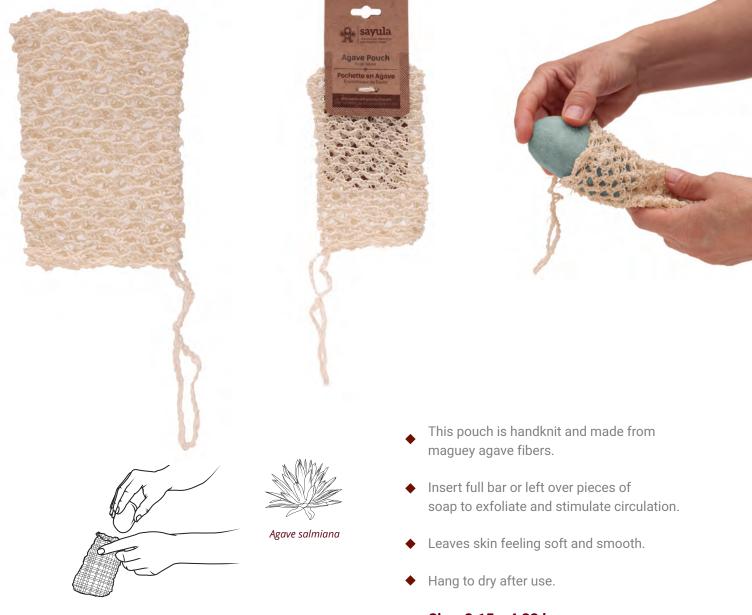

r Brush Small

Hair Brush Big

### Home Care

Agave Scrubber Root Brush Multi-Purpose Brush Scrub Brush Dusting Brush

### Contact











Handmade

Zero waste



Environmentally Friendly



Socially friendly



### Agave Mitt SAY01





Agave salmiana

This mitt is handknit and made from maguey agave fibers.

 This mitt helps to increase the lather of your
body wash, remove dead skin cells and stimulate circulation.

Size: 5.91 X 3.94 in Size: 15 x 10 cm



# Agave Cloth SAY02







Agave salmiana

 This cloth is handknit and made from maguey agave fibers.

Great for use on the body to help shed dead

- skin cells and allow for moisturizer to go on smoothly.
- Hang to dry after use.
- Fibers expand and soften when wet.

Size: 11.81 x 11.81 in Size: 30 x 30 cm



# Agave Pouch

SAY03



#### Size: 3.15 x 4.33 in Size: 8 x 11 cm



### **Agave Glove**

SAY06







Agave salmiana

- This glove is handknit and made from maguey agave fibers.
- Use the agave glove with soap or body wash to exfoliate and stimulate circulation.
- Leaves skin feeling soft and smooth.
- ♦ Hang to dry after use.

Size: 5.12 x 9.45 in Size: 13 x 24 cm



#### BODY CARE

#### INDEX

### Face Brush SAY07











Agave Lechuguilla

- This brush is made from pine wood and lechuguilla agave fibers.
- Facial cleansing for gentle exfoliation.
- Use the brush with soap or facial wash to clean the skin.
- This brush helps lift stubborn impurities and boosts circulation.

#### Size:1.77 x 1.77 x 2.17 in Size: L 4.5 x D 4.5 x H 5.5 cm



BODY CARE

#### INDEX

### **Body Brush**

**SAY09** 







Agave