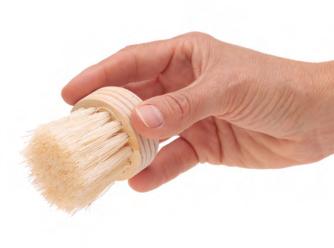

### Face Brush SAY07

Agave Lechuguilla

- This brush is made from pine wood and lechuguilla agave fibers.
- Facial cleansing for gentle exfoliation.
- Use the brush with soap or facial wash to clean the skin.
- This brush helps lift stubborn impurities and boosts circulation.

#### Size:1.77 x 1.77 x 2.17 in Size: L 4.5 x D 4.5 x H 5.5 cm

BODY CARE