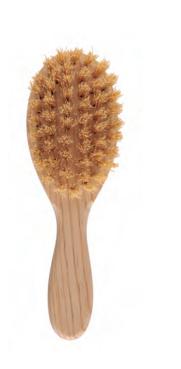

### Hair Brush Small

SAY12

Agave Lechuguilla

 This brush is made from pine wood and lechuguilla agave fibers.

Size: 6.89 x 1.97 x 1.57 in Size: L 17.5 x D 5 X H 4 cm

### Hair Brush Big

SAY13

Agave Lechuguilla

 This brush is made from pine wood and lechuguilla agave fibers.

Size: 7.87 x 6.3 x 1.38 in Size: L 20 x D16 x H3.5 cm