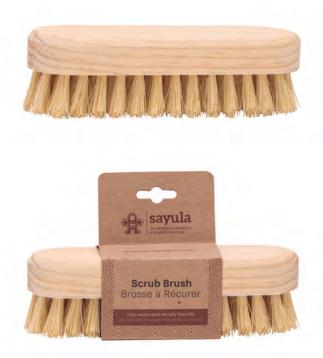

### **Scrub Brush**

SAY14

Agave Lechuguilla

 This brush is made from pine v. lechuguilla agave fibers.

For use around the home.

 Efficiently clean hard-to-clean dirt around your bathroom or kitchen.

This brush makes sure to remove dirt and grime.

Size: 5.91 x 1.97 x 1.57 in Size: L 15 x D 5 x H 4 cm

INDEX