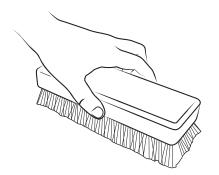

### Face Brush SAY07

Agave Lechuguilla

- This brush is made from pine wood and lechuguilla agave fibers.
- Facial cleansing for gentle exfoliation.
- Use the brush with soap or facial wash to clean the skin.
- This brush helps lift stubborn impurities and boosts circulation.

#### Size:1.77 x 1.77 x 2.17 in Size: L 4.5 x D 4.5 x H 5.5 cm

BODY CARE