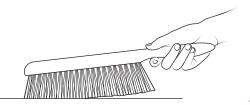

### Body Brush with Handle

SAY10

Agave Lechuguilla

- This brush is made from pine wood and lechuguilla agave fibers.
- Excelent for dry brushing.
- Use the brush to exfoliate and stimulate circulation.
- Leaves skin feeling soft and smooth.

Size: 13.78 x 2.36 x 2.76 in Size: L 35 x D 6 x H 7cm