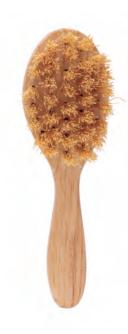

### Hair Brush Small

SAY12

Agave Lechuguilla

 This brush is made from pine wood and lechuguilla agave fibers.

Size: 6.89 x 1.97 x 1.57 in Size: L 17.5 x D 5 X H 4 cm

### Hair Brush Big

SAY13

Agave Lechuguilla

 This brush is made from pine wood and lechuguilla agave fibers.

Size: 7.87 x 6.3 x 1.38 in Size: L 20 x D16 x H3.5 cm