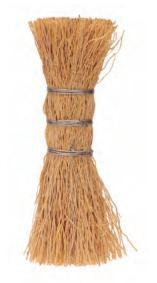

### **Root Brush**

**SAY05** 

- The root brush is a must have for serious scrubbing of pots or cleaning root vegetables.
- Good to use on stovetops, kitchen counters and BBQs.
- Great for cast iron and stainless Steel.
- Rinse and stand upright to dry after use.
- Clean by boiling or put in dishwasher.

Size: 6.3 x 1.57 in Size: L 16 x D 4 cm

Muhlenbergia macroura