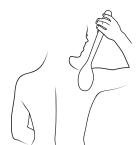

### Body Brush with Handle

SAY10

Agave Lechuguilla

- This brush is made from pine wood and lechuguilla agave fibers.
- Excelent for dry brushing.
- Use the brush to exfoliate and stimulate circulation.
- Leaves skin feeling soft and smooth.