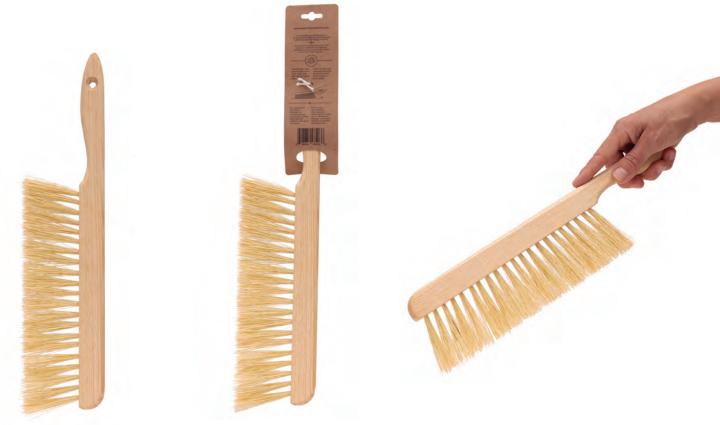

### **Dusting Brush**

SAY11

Agave Lechuguilla

- This brush is made from pine wood and lechuguilla agave fibers.
- For use around the home.

Suitable for sweeping away bed sheet,

 clothes, sofa, blanket, cabinet, desk dust and so on.

Size: 13.78 x .59 x 3.15 in Size: L 35 x D 1.5 x H 8 cm