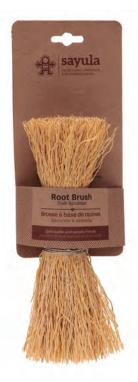

### **Root Brush**

**SAY05** 

- The root brush is a must have for serious scrubbing of pots or cleaning root vegetables.
- Good to use on stovetops, kitchen counters and BBQs.
- Great for cast iron and stainless Steel.
- Rinse and stand upright to dry after use.
- Clean by boiling or put in dishwasher.

Size: 6.3 x 1.57 in Size: L 16 x D 4 cm

Muhlenbergia macroura