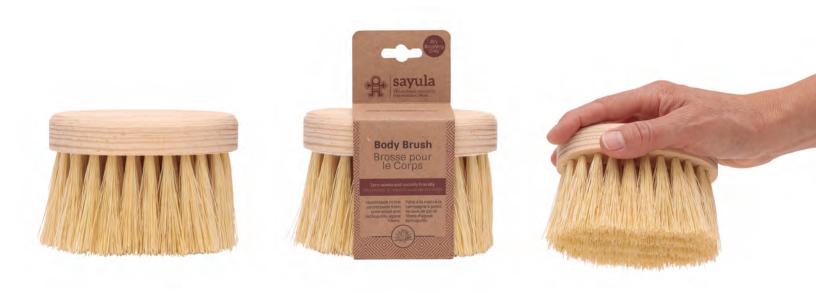

### **Body Brush**

**SAY09** 

Agave Lechuguilla

This brush is made from pine wood and lechuguilla agave fibers.

Great for use on the body to help shed dead skin cells and allow for moisturizer to go on smoothly.

Hang to dry after use.

#### Size: 4.13 x 2.76 x 2.76 in Size: L 10.5 x D 7 x H 7cm