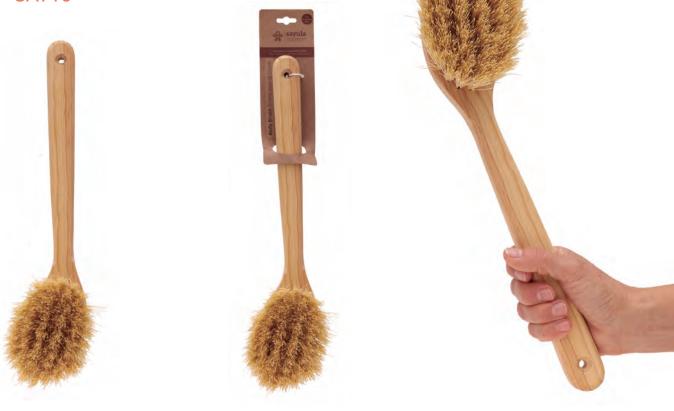

### Body Brush with Handle

SAY10

Agave Lechuguilla

- This brush is made from pine wood and lechuguilla agave fibers.
- Excelent for dry brushing.
- Use the brush to exfoliate and stimulate circulation.
- Leaves skin feeling soft and smooth.

Size: 13.78 x 2.36 x 2.76 in Size: L 35 x D 6 x H 7cm