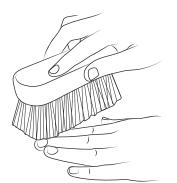

### **Body Brush**

**SAY09** 

Agave Lechuguilla

This brush is made from pine wood and lechuguilla agave fibers.

Great for use on the body to help shed dead skin cells and allow for moisturizer to go on smoothly.

Hang to dry after use.

#### Size: 4.13 x 2.76 x 2.76 in Size: L 10.5 x D 7 x H 7cm