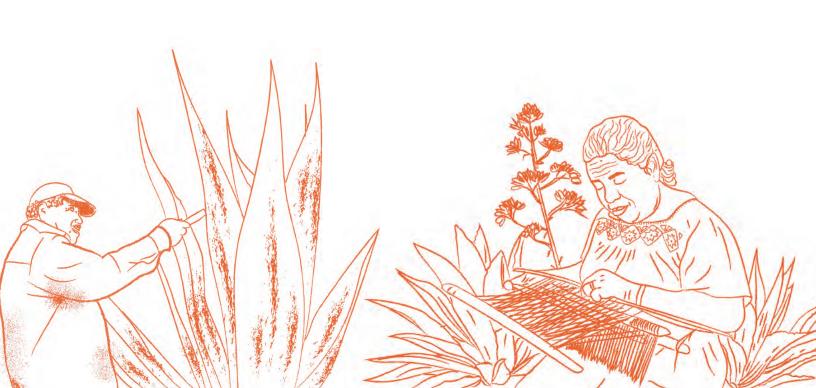

## Traditional Products for Modern Living



# Index

### **About our products**

### **Body Care**

Agave Mitt

Agave Cloth

Agave Pouch

Agave Glove

Face Brush

**Body Brush** 

Body Brush with Handle

Hair Brush Small

Hair Brush Big

### Home Care

Agave Scrubber Root Brush Multi-Purpose Brush Scrub Brush Dusting Brush

### Contact











Handmade

Zero waste



Environmentally Friendly



Socially friendly



### Agave Mitt SAY01





Agave salmiana

This mitt is handknit and made from maguey agave fibers.

 This mitt helps to increase the lather of your
body wash, remove dead skin cells and stimulate circulation.

Size: 5.91 X 3.94 in Size: 15 x 10 cm



# Agave Cloth SAY02







Agave salmiana

 This cloth is handknit and made from maguey agave fibers.

Great for use on the body to help shed dead

- skin cells and allow for moisturizer to go on smoothly.
- Hang to dry after use.
- Fibers expand and soften when wet.

Size: 11.81 x 11.81 in Size: 30 x 30 cm



# Agave Pouch

SAY03



#### Size: 3.15 x 4.33 in Size: 8 x 11 cm



### **Agave Glove**

SAY06







Agave salmiana

- This glove is handknit and made from maguey agave fibers.
- Use the agave glove with soap or body wash to exfoliat