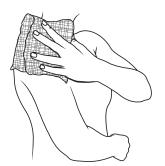

### Agave Mitt SAY01

Agave salmiana

This mitt is handknit and made from maguey agave fibers.

 This mitt helps to increase the lather of your
body wash, remove dead skin cells and stimulate circulation.

Size: 5.91 X 3.94 in Size: 15 x 10 cm